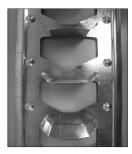

#### **Profile**

The "Serrated Edge" of the SpeedyRail  $^{\text{TM}}$  provide a tight installation keeping the vane in place

The "Serrated Edge" have been specially designed to keep the vane from moving once the vane is installed onto the rail

Also shown are the rail dimples that provide easy stacking