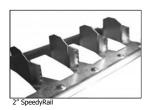

# **Speedy Rail**

#### **Detail**

- Available in 2" and 4"
- Manufactured from 22 gauge
- Available in galvanized, stainless, and aluminum
- Conforms to SMACNA Standards with 2 1/8" tab spacing on the 2" rail and 3 1/4" spacing on the 4" rail
- "Winged" profile for extra strong hold