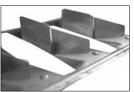

#### **Profile**

The "Serrated Edge" of the SpeedyRail  $^{\text{TM}}$  provide a tight installation keeping the vane in place

The "Serrated Edge" have been specially designed to keep the vane from moving once the vane is installed onto the rail