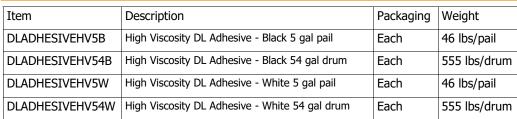

## **Duct Liner Adhesive - HV**

## **Detail**

Premium grade water based, high viscosity duct liner adhesive

Water Based

Color: Black or White

**UL Classified** 

Chemical Type: Synthetic Latex

Fast Dry Time

Exceptional Coverage: 400 sq.ft./gal

Apply by Brush, Spray or Roto Bond

Water Resistant

Dry Time: 11 minutes at 76°F, depending on temperature, humidity and application thickness

Exceptional wet tack with smooth finish after drying ASTM D6195 Standard Test Methods for Loop Tack:

Optimum Tack @ 2.5 - 3 minutes of drying (>4.5 oz./in.)

Density:  $10.2 \pm 0.2$  lbs/gallon

Solids:  $65 \pm 2\%$ 

Viscosity: 10,000 cps ± 2,000 cps (Brookfield Viscosmeter, RV-3 spindle, 5 rmps, at 77°F)

Application Temp: 20°F to 90°F

Storage Temp: 20°F to 90°F

Non-flammable in wet and dry states

Dry Time: 8 minutes at 76°F, depending on temperature, humidity, and application thickness

Shelf Life: (Unopened containers) 1 year

Meets ASTM C 916 Type II

Meets NFPA 90A & 90B

**LEED 4v Compliant** 

TVOC Emissions: CDPH Standard Method v1.2 = Private Office - Pass: School Classroom - Pass

VOC Content: EPA Method 24 Test = Pass - Very Low

Contains antimicrobials and fungicides to prevent mold

Air assisted sprayer highly recommended (see spray chart for recommended spray equipment)

Can wipe clean with soapy water when wet. Stronger solvents will be needed if dried.

Do not freeze

## **Packaging**

SURFACE BURNING CHARACTERISTICS

Applied to Inorganic Reinforced Cement Board+

"FHC 25/50"

- Tested as applied in two 2 in. wide strips 8 in. on center covering 22.2% of the test sample area at a coverage rate of 400 sq. ft. per gallon.

SURFACE BURNING CHARACTERISTICS IN ACCORDANCE WITH CAN/ULC-S102

Applied to Inorganic Reinforced Cement Board++

"FHC 25/50" ++ - Tested applied in two 50mm wide strips 200mm on center covering 22.2% of the test sample area at a coverage rate of 9.8 m²/L.