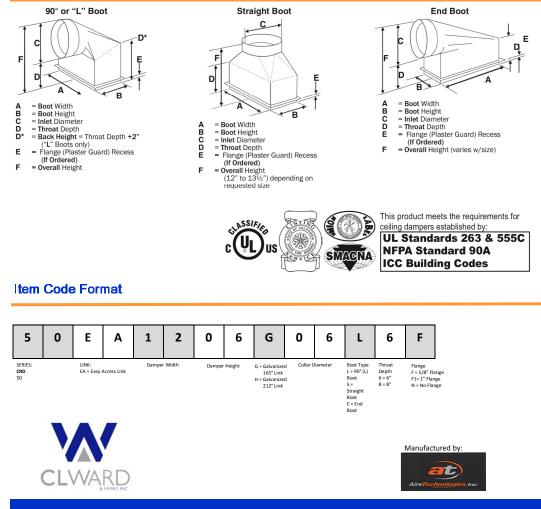

## Detail

- Series 50 CRD's are available installed in 90° (L), Straight or End Boots. (Mounting Flange or Non-Mounting Flange)
- UL Classified For use in UL 263 wood truss floor/ceiling and roof/ceiling assemblies rated 1 hour
- Approved or use in UL Floor Ceiling Assemblies: L-587, L528, L558, L558, L562, L563, L574 and L585.
- Approved for use in UL Roof/Ceiling Assemblies: P-556, P533, P544, P545, P547 and P580
- Incorporates UL 555C evaluated CRD
- 22 gauge one piece frame, 28 gauge boot
- 165°F fusible link (optional 212°F)
- Standard link (SL) or Easy Access (EA) option
- Ceramic thermal blanket provided on units with blade areas of greater than 84 sq. in.
- Available in a range of sizes from 4" x 6" x 4" to 14" x 14" x 10"