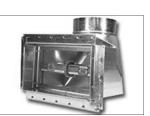

## Detail

- Series 50 CRD's are available installed in 90° (L), Straight or End Boots. (Mounting Flange or Non-Mounting Flange)
- UL Classified For use in UL 263 wood truss floor/ceiling and roof/ceiling assemblies rated 1 hour
- Approved or use in UL Floor Ceiling Assemblies: L-587, L528, L558, L558, L562, L563, L574 and L585.
- Approved for use in UL Roof/Ceiling Assemblies: P-556, P533, P544, P545, P547 and P580
- Incorporates UL 555C evaluated CRD
- 22 gauge one piece frame, 28 gauge boot
- 165°F fusible link (optional 212°F)
- Standard link (SL) or Easy Access (EA) option
- Ceramic thermal blanket provided on units with blade areas of greater than 84 sq. in.
- Available in a range of sizes from 4" x 6" x 4" to 14" x 14" x 10"