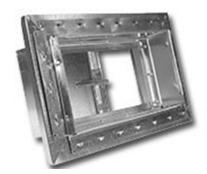

#### **Detail**

- Insulated register boot with ceiling radiation damper
- UL Classified For use in UL 263 wood truss floor/ceiling assemblies rated 1 hour
- UL approved for use in L-587 and L-528 and P-556 design
- Incorporates UL 555C evaluated CRD
- 22 gauge one piece frame and blades
- 165°F fusible link (optional 212°F)
- Standard Link (on 4") and Easy Access Link (5" and up)
- **58DR** Factory Installed Ductboard Box 1 1/2" R-6 or 2" R-8
- ▶ **58EAR**, Field Installed Ductboard Box 1 1/2" R-6 or 2" R-8
- Ceramic thermal blanket provided on units with blade areas of greater than 84 sq. in.
- Available in a range of sizes from 4" x 8" to 20" x 16"