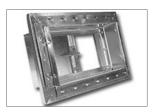

#### **Detail**

- Insulated register boot with ceiling radiation damper
- UL Classified For use in UL 263 wood truss floor/ceiling assemblies rated 1 hour
- UL approved for use in L-587 and L-528 and P-556 design
- Incorporates UL 555C evaluated CRD
- 22 gauge one piece frame and blades
- 165°F fusible link (optional 212°F)
- Standard Link (on 4") and Easy Access Link (5" and up)
- **58DR** Factory Installed Ductboard Box 1 1/2" R-6 or 2" R-8
- ▶ **58EAR**, Field Installed Ductboard Box 1 1/2" R-6 or 2" R-8
- Ceramic thermal blanket provided on units with blade areas of greater than 84 sq. in.
- Available in a range of sizes from 4" x 8" to 20" x 16"