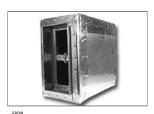

#### **Detail**

- Insulated register boot with ceiling radiation damper
- UL Classified For use in UL 263 wood truss floor/ceiling assemblies rated 1 hour
- UL approved for use in L-587 and L-528 and P-556 design
- Incorporates UL 555C evaluated CRD
- 22 gauge one piece frame and blades
- 165°F fusible link (optional 212°F)
- Standard Link (on 4") and Easy Access Link (5" and up)
- **58DR** Factory Installed Ductboard Box 1 1/2" R-6 or 2" R-8
- ▶ **58EAR**, Field Installed Ductboard Box 1 1/2" R-6 or 2" R-8
- Ceramic thermal blanket provided on units with blade areas of greater than 84 sq. in.
- Available in a range of sizes from 4" x 8" to 20" x 16"

58EAR