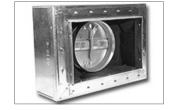

## Detail

- Insulated register boot with ceiling radiation damper
- UL Classified For use in UL 263 wood truss floor/ceiling assemblies rated 1 hour or less
- UL approved for use in L-587 and L-528 and P-556 design
- Incorporates UL 555C evaluated CRD
- 22 gauge one piece frame and blades, 28 gauge box with either
  1 1/2" R-6 or 2" R-8 duct liner insulation
- 165°F fusible link (optional 212°F)
- Standard Link (on 4") and Easy Access Link (5" and up)
- Ceramic thermal blanket provided on units with blade areas of greater than 84 sq. in.
- Available in a range of sizes from 4" x 8" x 4" to 16" x 16" x 12"
- Unique approval for Class 0, Class 1 Flex-duct or steel pipe (elbow) connections to achieve "top out" or "side out" configurations