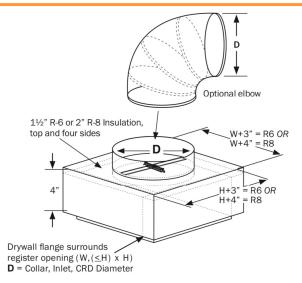

## Detail

- Insulated register boot with ceiling radiation damper
- UL Classified For use in UL 263 wood truss floor/ceiling assemblies rated 1 hour or less
- UL approved for use in L-587 and L-528 and P-556 design
- Incorporates UL 555C evaluated CRD
- 22 gauge one piece frame and blades, 28 gauge box with either
  1 1/2" R-6 or 2" R-8 duct liner insulation
- 165°F fusible link (optional 212°F)
- Standard Link (on 4") and Easy Access Link (5" and up)
- Ceramic thermal blanket provided on units with blade areas of greater than 84 sq. in.
- Available in a range of sizes from 4" x 8" x 4" to 16" x 16" x 12"
- Unique approval for Class 0, Class 1 Flex-duct or steel pipe (elbow) connections to achieve "top out" or "side out" configurations